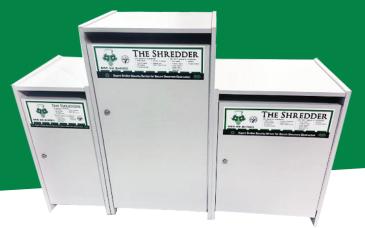

## **Executive Consoles**

## FULLY CUSTOMIZABLE. REMARKABLY ROBUST.

Protect sensitive information with the console that set the industry standard. A grommeted front slot adds security and strength, and more assembly contact points than the competition give The Shredder's Executive Console the world's longest field life. Customize your consoles with multiple locking, color and grommet options, and two sizes.

| HEIGHT | DIMENSIONS (HxWxD) | PAPER CAPACITY | DRY GALLON CAPACITY |
|--------|--------------------|----------------|---------------------|
| 24″    | 24" x 19" x 16"    | 60-70 lbs      | 18 gal              |
| 35″    | 35" x 19" x 16"    | 80-100 lbs     | 30 gal              |
| 27″    | 27" x 12" x 16"    | 50lbs          | 16 gal              |