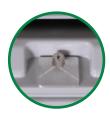

MOLDED, ANTI-FISH PAPER SLOT PROVIDES HIGH SECURITY

REINFORCED, TAMPER-EVIDENT SECURITY HANDLE WITH BARBED PINS

REINFORCED BASE MAXIMIZES STRENGTH AND DURABILITY

INTEGRATED ALUMINUM LOCK OR PADLOCK HASP CAN BE KEYED TO MATCH YOUR CONSOLES