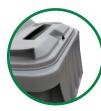

MOLDED, ANTI-FISH PAPER SLOT PROVIDES HIGH SECURITY

REINFORCED, TAMPER-EVIDENT SECURITY HANDLE WITH BARBED PINS

REINFORCED BASE MAXIMIZES STRENGTH AND DURABILITY

INTEGRATED ALUMINUM LOCK OR PADLOCK HASP CAN BE KEYED TO MATCH YOUR CONSOLES