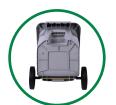

## The Toter

## MAXIMUM SECURITY. MINIMAL COST.

Innovative design features translate to a new standard of security, durability and versatility. Pedigree Series<sup>™</sup> document protection toter bins from The Shredder keep your information out of the wrong hands exceptionally cost efficiently.

| HEIGHT | DIMENSIONS (HxWxD)     | PAPER CAPACITY | DRY GALLON CAPACITY |
|--------|------------------------|----------------|---------------------|
| 41.5"  | 41.5" x 22.5" x 28.25" | 150-200 lbs    | 65 gal              |
| 45.5"  | 45.5" x 26.5" x 33.5"  | 350-400 lbs    | 95 gal              |



MOLDED, ANTI-FISH PAPER SLOT PROVIDES HIGH SECURITY



REINFORCED, TAMPER-EVIDENT SECURITY HANDLE WITH BARBED PINS



REINFORCED BASE MAXIMIZES STRENGTH AND DURABILITY



INTEGRATED ALUMINUM LOCK OR PADLOCK HASP CAN BE KEYED TO MATCH YOUR CONSOLES



515.280.3013

RUBBER WHEELS IN 8", 10" OR 12"



www.the-shredder.com