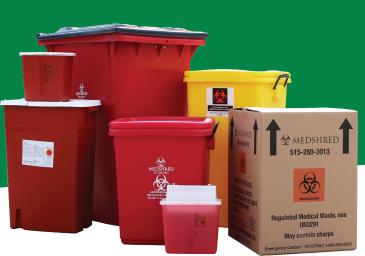

## SAFE, COMPLIANT **SOLUTIONS FOR ANY NEED.**

As the premier medical waste disposal company in the Midwest, MedShred offers containers in a variety of styles and sizes to match your environment and needs. Our most popular containers are shown here, and we can provide virtually any others as needed. Talk to a MedShred professional to tailor a medical waste disposal plan precisely for your business.

| DRY GALLON CAPACITY/<br>CONTAINER TYPE | WEIGHT CAPACITY |
|----------------------------------------|-----------------|
| 96-gallon tote                         | 100 lbs         |
| 38-gallon tub                          | 60 lbs          |
| 28-gallon tub                          | 30 lbs          |
| 30-gallon box                          | 25 lbs          |
| 18-gallon sharps                       | 15 lbs          |
| 2-gallon sharps                        | 2 lbs           |

**96-GALLON TOTE** 

**28- GALLON TUB** 

**38- GALLON TUB** 

**18- GALLON SHARPS** 

**30- GALLON BOX** 

2- GALLON SHARPS

www.the-shredder.com 515.280.3013